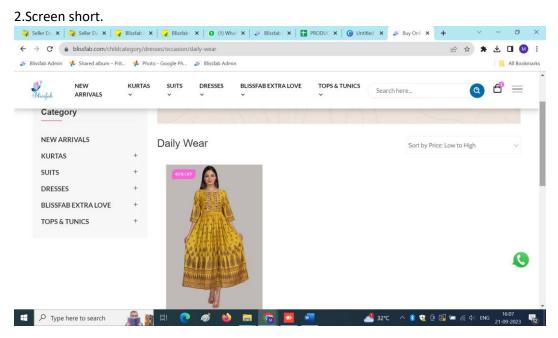

2. As per assigned sub-category is Style, Occasion, Fabric and Child Category Maxi Dress, Daily Wear, Office Wear, Cotton.

But as per Example: DNO103 is not visible in any assigned category. We are sharing Screenshot please have a look.

1.screenshot.

| Welcome to Blissfab   Toll Free: 1800 | -1038-382            | COD Facility Available        | 💄 admin     | ♡Wishlist   -Ð L | ogout |
|---------------------------------------|----------------------|-------------------------------|-------------|------------------|-------|
|                                       | KURTAS SUITS DRESSES | BLISSFAB EXTRA LOVE TOPS &    | Search here | <u></u>          |       |
| STYLE                                 | OCCA                 | SION                          | FABRIC      |                  |       |
| Peplum dress                          | Daily V              | Vear                          | Cotton      |                  |       |
| Maxi Dress                            | Office               | Wear                          | Rayon       |                  |       |
|                                       | Party V              | Vear                          | Silk        |                  |       |
|                                       | 1999                 | <del>32720</del> <b>₹1632</b> |             |                  |       |
|                                       |                      | MRP (Inclusive of all taxes.) |             |                  |       |
|                                       |                      |                               |             |                  | 9     |
| Ŕ                                     |                      | MRP (Inclusive of all taxes.) |             |                  | Ç     |